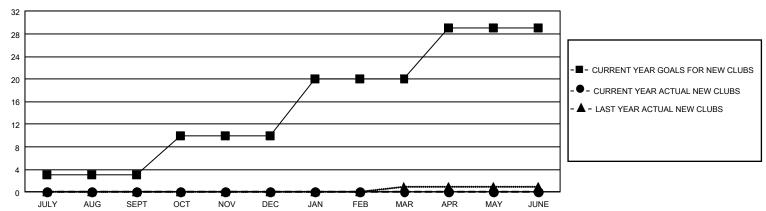

## GMT Constitutional Area 1, Group J

REPORT DOES NOT INCLUDE CLUBS IN UNDISTRICTED AREAS.

| Clubs         |               |             |               | Members               |                        |                         |                                                    |  |
|---------------|---------------|-------------|---------------|-----------------------|------------------------|-------------------------|----------------------------------------------------|--|
|               | RESULTS FOR   | R 2020-2021 |               | RESULTS FOR 2020-2021 |                        |                         |                                                    |  |
| QUARTER       | NEW CLUB GOAL | NEW CLUBS   | DROPPED CLUBS | QUARTER MEME          | BER GROWTH NET<br>GOAL | MEMBER GROWTH<br>ACTUAL | DROPPED<br>MEMBERS ACTUAL<br>(including transfers) |  |
| JULY/AUG/SEPT | 9             | 0           | 3             | JULY/AUG/SEPT         | 270                    | 378                     | 506                                                |  |
| OCT/NOV/DEC   | 21            | 0           | 0             | OCT/NOV/DEC           | 314                    | 0                       | 0                                                  |  |
| JAN/FEB/MAR   | 30            | 0           | 0             | JAN/FEB/MAR           | 311                    | 0                       | 0                                                  |  |
| APR/MAY/JUNE  | 27            | 0           | 0             | APR/MAY/JUNE          | 302                    | 0                       | 0                                                  |  |