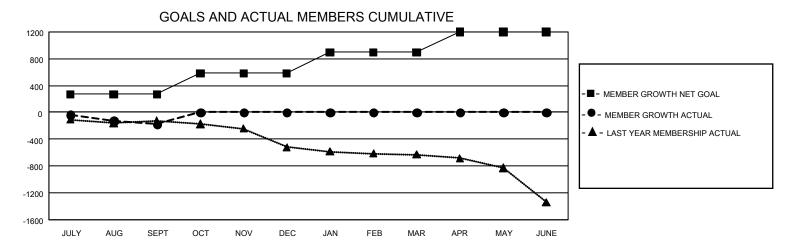

## GMT Constitutional Area 1, Group J

REPORT DOES NOT INCLUDE CLUBS IN UNDISTRICTED AREAS.

| Clubs         |               |             |               | Members               |                        |                         |                                                    |  |
|---------------|---------------|-------------|---------------|-----------------------|------------------------|-------------------------|----------------------------------------------------|--|
|               | RESULTS FOR   | R 2020-2021 |               | RESULTS FOR 2020-2021 |                        |                         |                                                    |  |
| QUARTER       | NEW CLUB GOAL | NEW CLUBS   | DROPPED CLUBS | QUARTER MEME          | BER GROWTH NET<br>GOAL | MEMBER GROWTH<br>ACTUAL | DROPPED<br>MEMBERS ACTUAL<br>(including transfers) |  |
| JULY/AUG/SEPT | 9             | 0           | 3             | JULY/AUG/SEPT         | 270                    | 378                     | 506                                                |  |
| OCT/NOV/DEC   | 21            | 0           | 0             | OCT/NOV/DEC           | 314                    | 0                       | 0                                                  |  |
| JAN/FEB/MAR   | 30            | 0           | 0             | JAN/FEB/MAR           | 311                    | 0                       | 0                                                  |  |
| APR/MAY/JUNE  | 27            | 0           | 0             | APR/MAY/JUNE          | 302                    | 0                       | 0                                                  |  |